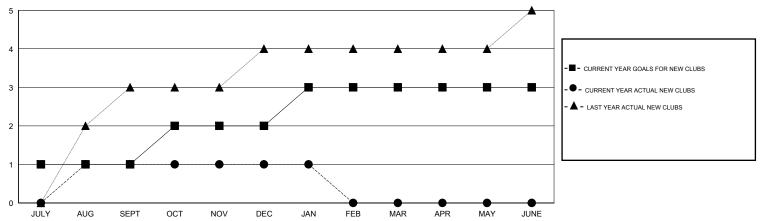

## MONTHLY MEMBERSHIP PROGRESS REPORT

## District 318 A

Results as of: 1/31/2017



## GOALS AND ACTUAL NEW CLUBS CUMULATIVE



## GOALS AND ACTUAL MEMBERS CUMULATIVE



| - 🔳 - | NEW MEMBER GROWTH NET GOAL |
|-------|----------------------------|
| - • - | NEW MEMBER GROWTH ACTUAL   |

| - ▲ - LAST YEAR MEMBERSHIP ACTUAL | - |
|-----------------------------------|---|
|-----------------------------------|---|

| JULI AUG 3LI                | T OCT NOV | DEC JAN 1 ED WAY AFT                        | WAT JONE                                 |
|-----------------------------|-----------|---------------------------------------------|------------------------------------------|
| DROPPED CLUBS: 6            |           | 67 CLUBS OF 115 ADDED 1 OR MORE NEW MEMBERS | GENDER DISTRIBUTION  MALE 2,789 (86.53%) |
| DROPPED MEMBERS             |           |                                             | FEMALE 434 (13.47%)