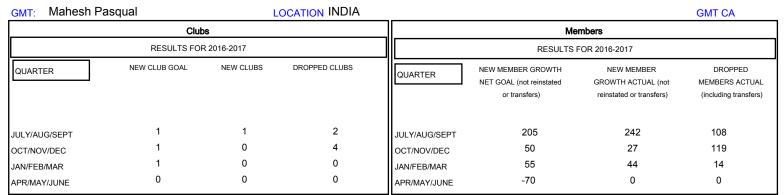

## MONTHLY MEMBERSHIP PROGRESS REPORT

## District 318 A

Results as of: 1/31/2017



## GOALS AND ACTUAL NEW CLUBS CUMULATIVE



## GOALS AND ACTUAL MEMBERS CUMULATIVE



| - 🔳 - | NEW MEMBER GROWTH NET GOAL |
|-------|----------------------------|
| - • - | NEW MEMBER GROWTH ACTUAL   |

| - ▲ - LAST YEAR MEMBERSHIP ACTUAL | - |
|-----------------------------------|---|
|-----------------------------------|---|

| JULI AUG 3LI                | T OCT NOV | DEC JAN 1 ED WAY AFT                        | WAT JONE                                 |
|-----------------------------|-----------|---------------------------------------------|------------------------------------------|
| DROPPED CLUBS: 6            |           | 67 CLUBS OF 115 ADDED 1 OR MORE NEW MEMBERS | GENDER DISTRIBUTION  MALE 2,789 (86.53%) |
| DROPPED MEMBERS             |           |