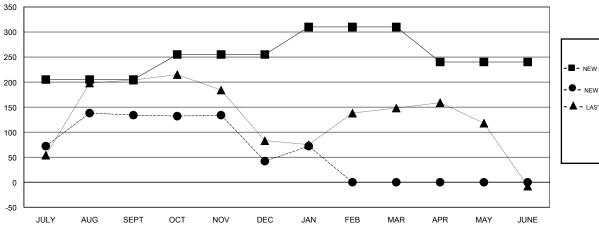

## GOALS AND ACTUAL MEMBERS CUMULATIVE

| - 🔳 - | NEW MEMBER GROWTH NET GOAL |
|-------|----------------------------|
| - • - | NEW MEMBER GROWTH ACTUAL   |

| - ▲ - LAST YEAR MEMBERSHIP ACTUAL | - |
|-----------------------------------|---|
|-----------------------------------|---|